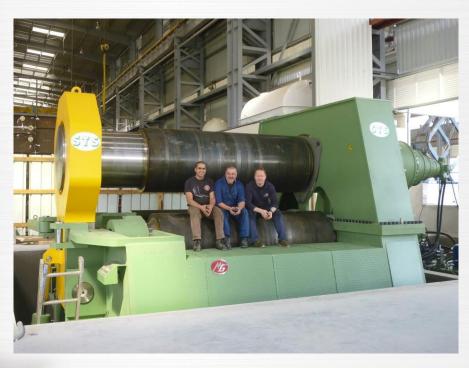

## A 200mm Roll delivered to Oman in record Time!

## February 2013

Another big satisfaction for MG s.r.l.., one of the largest companies in Oman decided to purchase a heavy duty 3 rolls double pinch plate bending machine. The MG 3200 W with plate width 3100mm x 200mm rolling capacity was commissioned this Month to the great satisfaction of the customer. STS in Oman which has more than 6000 employees and 9 fabrication facilities in Oman, received their machine, which was built in a record time of 5 Months!